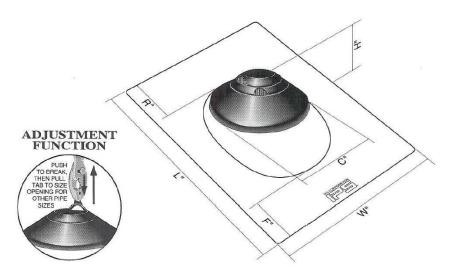

| ✓ To<br>Submit | Part #  | Description                                                      | Dim W   | Dim L   | Dim R  | Dim F  | Dim C  | Dim H  |
|----------------|---------|------------------------------------------------------------------|---------|---------|--------|--------|--------|--------|
|                | ML81710 | 1-1/4", 1-1/2", 2" or 3" Adjustable Galvanized Roof Flashing     | 10-3/4" | 14-1/2" | 2-5/8" | 2-3/8" | 5-1/2" | 2-1/8" |
|                | ML81711 | 1-1/4", 1-1/2", 2" 3", or 4" Adjustable Galvanized Roof Flashing | 12"     | 16"     | 3-3/4" | 2-3/4" | 6-1/2" | 2-1/4" |
|                | ML81714 | 3" or 4" Adjustable Galvanized Roof Flashing                     | 18"     | 18"     | 4-3/4" | 3-3/4" | 6-1/2" | 2-1/4" |