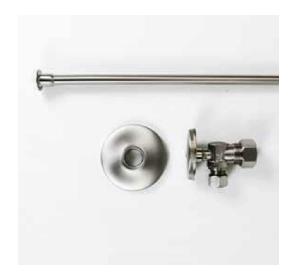

## Toilet Supply Kit with Angle Stop

· Kit Includes:

One Oval Handle 1/4 turn 5/8" OD x 3/8" OD Angle Stop
One 20" Lavatory Supply Tube
One Low Flange

| ✓ To<br>Submit | Part #     | Description       |
|----------------|------------|-------------------|
|                | LX395-BN   | Brushed Nickel    |
|                | LX395-CAFÉ | Café              |
|                | LX395-ORB  | Oil Rubbed Bronze |

## Toilet Supply Kit with Straight Stop

Kit Includes:

One Oval Handle 1/4 turn 5/8" OD x 3/8" OD Straight Stop
One 20" Lavatory Supply Tube
One Low Flange

| ✓ To<br>Submit | Part #     | Description       |
|----------------|------------|-------------------|
|                | LX400-BN   | Brushed Nickel    |
|                | LX400-CAFÉ | Café              |
|                | LX400-ORB  | Oil Rubbed Bronze |