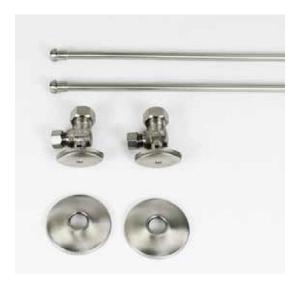

## Lavatory Supply Kit with Angle Stops

· Kit Includes:

Two Oval Handle 1/4 turn 5/8" OD x 3/8" OD Angle Stops
Two 20" Lavatory Supply Tubes
Two Low Flanges

| ✓ To<br>Submit | Part #     | Description       |
|----------------|------------|-------------------|
|                | LX385-BN   | Brushed Nickel    |
|                | LX385-CAFÉ | Café              |
|                | LX385-ORB  | Oil Rubbed Bronze |

## Lavatory Supply Kit with Straight Stops

Kit Includes:

Two Oval Handle 1/4 turn 5/8" OD x 3/8" OD Straight Stops
Two 20" Lavatory Supply Tubes
Two Low Flanges

| ✓ To<br>Submit | Part #     | Description       |
|----------------|------------|-------------------|
|                | LX390-BN   | Brushed Nickel    |
|                | LX390-CAFÉ | Café              |
|                | LX390-ORB  | Oil Rubbed Bronze |