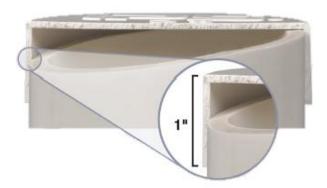

## Superior Cap Coverage with Maximum **Bonding Surface Area**

These deep test caps can be used on pipe cut precise at 90° or on pipe cut at a slight angle. The deeper sides provide ample surface area for a secure solvent weld.