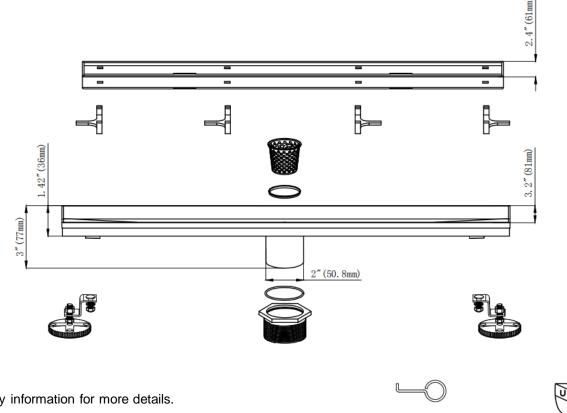

## Linear Shower Drain Tile In Grate

## LUXART<sup>®</sup> DetailLine

## **Features**

- · Sleek, stylish shower drain, made from corrosion-resistant 16 gauge 304 stainless steel
- · Stainless steel designer grate insert in brushed satin finish
- Sloped, self-cleaning channel ensures proper and sanitary draining
- · Adjustable feet provide easy installation height adjustment
- Universal 2" SS drain and ABS threaded adapter with sealing o-ring
- · Stainless steel debris basket with lifting key allows for easy maintenance and cleaning
- · Silicone sound proof band reduces basket rattle

See warranty information for more details.

Warranty

All dimensions listed are nominal. Luxart® reserves the right to make product and material changes at any time without notice.

Contact your sales representative for more information or visit our website at luxartcollection.com