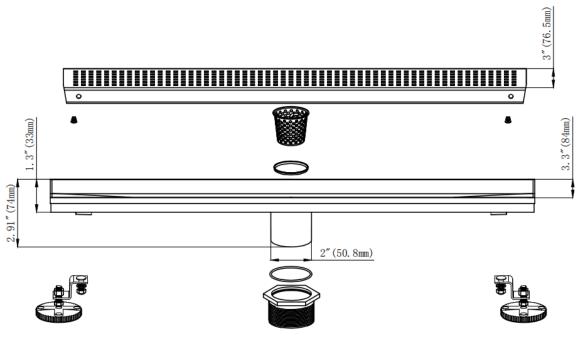

## **Linear Shower Drain Square Grate**

**Product Specifications** 

### **Features**

- Sleek, stylish shower drain, made from corrosion-resistant 16 gauge 304 stainless steel
- Stainless steel designer grate insert in brushed satin finish
- Sloped, self-cleaning channel ensures proper and sanitary draining
- Adjustable feet provide easy installation height adjustment
- Universal 2" SS drain and ABS threaded adapter with sealing o-ring
- Stainless steel debris basket with lifting key allows for easy maintenance and cleaning
- Silicone sound proof band reduces basket rattle