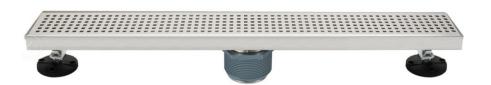

## **Linear Shower Drain Square Grate**

**Product Specifications** 

### **Features**

- Sleek, stylish shower drain, made from corrosion-resistant 16 gauge 304 stainless steel
- Stainless steel designer grate insert in brushed satin finish
- Sloped, self-cleaning channel ensures proper and sanitary draining
- Adjustable feet provide easy installation height adjustment
- Universal 2" SS drain and ABS threaded adapter with sealing o-ring
- Stainless steel debris basket with lifting key allows for easy maintenance and cleaning
- Silicone sound proof band reduces basket rattle