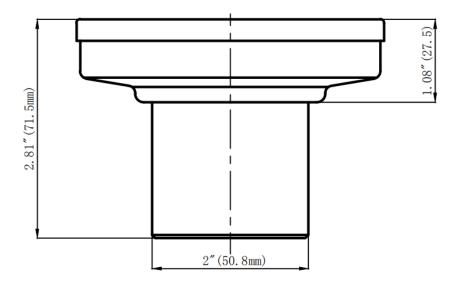

#### **Features**

- Sleek, stylish shower drain, made from corrosion-resistant 16 gauge 304 stainless steel
- Stainless steel designer grate insert in brushed satin finish
- Sloped, self-cleaning channel ensures proper and sanitary draining
- · Adjustable feet provide easy installation height adjustment
- Universal 2" SS drain and ABS threaded adapter with sealing o-ring
- Stainless steel debris basket with lifting key allows for easy maintenance and cleaning
- · Silicone sound proof band reduces basket rattle