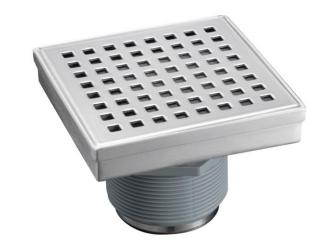

## **Square Drain Square Grate**

#### **Features**

- Sleek, stylish shower drain, made from corrosion-resistant 16 gauge 304 stainless steel
- Stainless steel designer grate insert in brushed satin finish
- Sloped, self-cleaning channel ensures proper and sanitary draining
- · Adjustable feet provide easy installation height adjustment
- Universal 2" SS drain and ABS threaded adapter with sealing o-ring
- Stainless steel debris basket with lifting key allows for easy maintenance and cleaning
- · Silicone sound proof band reduces basket rattle

# DetailLine

| Model # | Description                                   |
|---------|-----------------------------------------------|
| LX4402  | Detail Line 4" x 4" Square Drain Square Grate |
| LX6602  | Detail Line 6" x 6" Square Drain Square Grate |