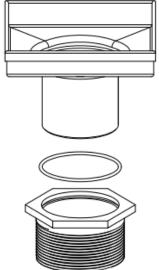

#### **Features**

- Sleek, stylish shower drain, made from corrosion-resistant 16 gauge 304 stainless steel
- Stainless steel designer grate insert in brushed satin finish
- Sloped, self-cleaning channel ensures proper and sanitary draining
- · Adjustable feet provide easy installation height adjustment
- Universal 2" SS drain and ABS threaded adapter with sealing o-ring
- Stainless steel debris basket with lifting key allows for easy maintenance and cleaning
- · Silicone sound proof band reduces basket rattle