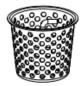

#### **Features**

- Sleek, stylish shower drain, made from corrosion-resistant 16 gauge 304 stainless steel
- Stainless steel designer grate insert in brushed satin finish
- Sloped, self-cleaning channel ensures proper and sanitary draining
- · Adjustable feet provide easy installation height adjustment
- Universal 2" SS drain and ABS threaded adapter with sealing o-ring
- Stainless steel debris basket with lifting key allows for easy maintenance and cleaning
- · Silicone sound proof band reduces basket rattle