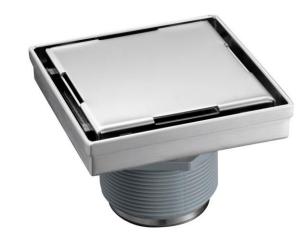

## **Square Drain Tile In Grate**

## **Features**

- Sleek, stylish shower drain, made from corrosion-resistant 16 gauge 304 stainless steel
- Stainless steel designer grate insert in brushed satin finish
- Sloped, self-cleaning channel ensures proper and sanitary draining
- · Adjustable feet provide easy installation height adjustment
- Universal 2" SS drain and ABS threaded adapter with sealing o-ring
- Stainless steel debris basket with lifting key allows for easy maintenance and cleaning
- · Silicone sound proof band reduces basket rattle

| Model # | Description                                    |
|---------|------------------------------------------------|
| LX4401  | Detail Line 4" x 4" Square Drain Tile In Grate |
| LX6601  | Detail Line 6" x 6" Square Drain Tile In Grate |