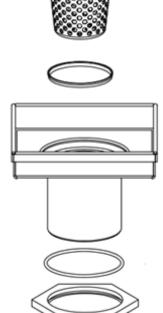

## **Features**

- Sleek, stylish shower drain, made from corrosion-resistant 16 gauge 304 stainless steel
- Stainless steel designer grate insert in brushed satin finish
- Sloped, self-cleaning channel ensures proper and sanitary draining
- · Adjustable feet provide easy installation height adjustment
- Universal 2" SS drain and ABS threaded adapter with sealing o-ring
- Stainless steel debris basket with lifting key allows for easy maintenance and cleaning
- · Silicone sound proof band reduces basket rattle