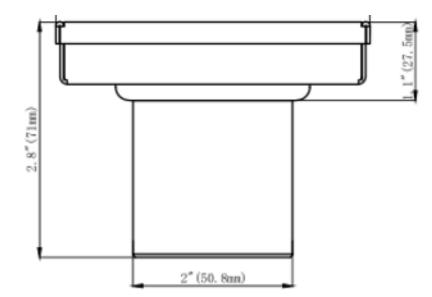

## **Product Specifications**

| Model # | Description                                    |
|---------|------------------------------------------------|
| LX4401  | Detail Line 4" x 4" Square Drain Tile In Grate |
| LX6601  | Detail Line 6" x 6" Square Drain Tile In Grate |