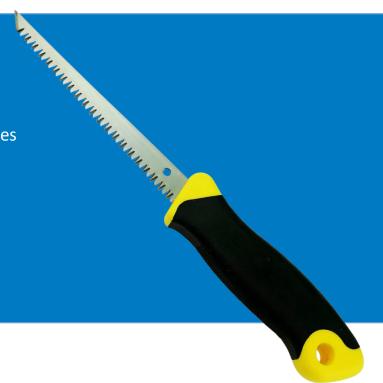

## ARMADA\* KEYHOLE SAVV

## **FEATURES**

- Comfortable rubber grip
- High quality 65MN steel alloy blade
- Impulse hardened teeth stay sharp 6 times longer than standard saw teeth.

## **SPECIFICATIONS**

| ✓ To<br>Submit | Part #        | Description        | Teeth per<br>Inch | Overall<br>Length | Weight  |
|----------------|---------------|--------------------|-------------------|-------------------|---------|
|                | MLKEYHOLE SAW | Armada Keyhole Saw | 7                 | 12.20 in          | 0.22lbs |