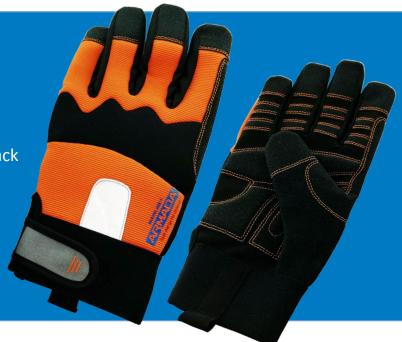

## MECHANIC GLOVES

## **FEATURES**

- Black microfiber and anti-slip synthetic leather mechanic gloves
- Neoprene padded knuckles
- Silver reflective synthetic leather on back of hand
- Elastic cuff with Velcro closure
- All-purpose and abrasion resistant
- Form-fitting and washable