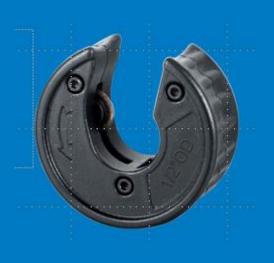

## AUTO-CUT TUBING CUTTER

## FEATURES

- For use with most types of copper, aluminum and stainless steel pipes and tubing
- Automatically tightens as it turns
- Provides smooth, uniform cuts even in close quarters
- Excellent for stub out work

## **SPECIFICATIONS**

| ✓ To<br>Submit | Part #     | Description                        | Max Cutting<br>Diameter | Overall<br>Length | Weight   |
|----------------|------------|------------------------------------|-------------------------|-------------------|----------|
|                | MLCOPCTR12 | Armada 1/2" Auto-Cut Tubing Cutter | 1.125 in                | 2.05 in           | 0.40 lbs |
|                | MLCOPCTR34 | Armada 3/4" Auto-Cut Tubing Cutter | 0.75 in                 | 2.52 in           | 0.47 lbs |