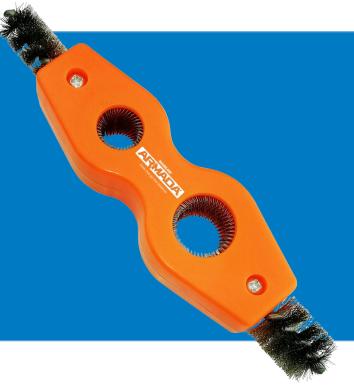

## 4-IN-1FITTING BRUSH

## **FEATURES**

- Cleans inside and outside of copper tubing and fittings prior to soldering
- Ideal for plumbing and refrigeration applications
- Bristles made from hard-tempered, durable carbon steel
- Each end is labeled with its brush diameter

## **SPECIFICATIONS**

| ✓ To<br>Submit | Part #        | Description                 | Brush Diameter |
|----------------|---------------|-----------------------------|----------------|
|                | MLCOPBRSH4IN1 | Armada 4-in-1 Fitting Brush | 1/2 and 3/4 in |