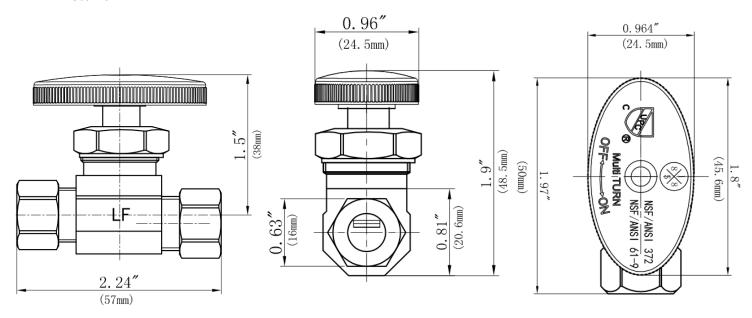

### **FEATURES**

- Multi-Turn Operation
- Inlet 3/8" O.D. Comp.
- Outlet 3/8" O.D. Comp.
- Temperature: 40° to 140° Fahrenheit
- · Pressure: 125 PSI Maximum
- Material: Machined One Piece Brass Body
- Chrome Plated

## **MLMTCR11CX**