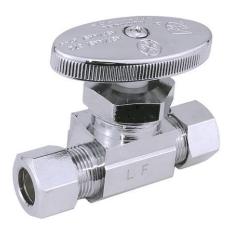

# Water Supply Straight Stop Valve

**Product Specifications** 

### **FEATURES**

- Multi-Turn Operation
- Inlet 3/8" O.D. Comp.
- Outlet 3/8" O.D. Comp.
- Temperature: 40° to 140° Fahrenheit
- · Pressure: 125 PSI Maximum
- Material: Machined One Piece Brass Body
- Chrome Plated