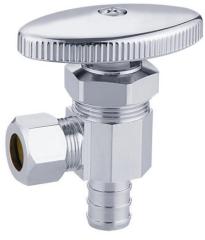

# Water Supply Angle Stop Valve

**Product Specifications** 

#### **FEATURES**

- Multi-Turn Operation
- Inlet 1/2" Nom. Barb (For PEX)
- Outlet 3/8" O.D. Comp.
- Temperature: 40° to 140° Fahrenheit
- Pressure: 125 PSI Maximum
- Material: Machined One Piece Brass Body
- Chrome Plated