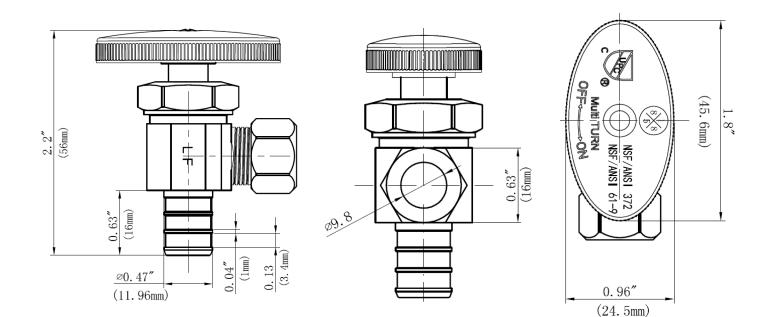

#### **FEATURES**

- Multi-Turn Operation
- Inlet 1/2" Nom. Barb (For PEX)
- Outlet 3/8" O.D. Comp.
- Temperature: 40° to 140° Fahrenheit
- Pressure: 125 PSI Maximum
- Material: Machined One Piece Brass Body
- Chrome Plated

### **APPLICABLE STANDARDS/CODES**

Specified model meets or exceeds the following:

- ASME A112.18.1/CSA B125.1
- IAPMO/cUPC
- NSF/ANSI 372
- NSF/ANSI 61 Sec. 9
- \*≤ .25% Pb
- PEX Inlet Complies with ASTM F1807