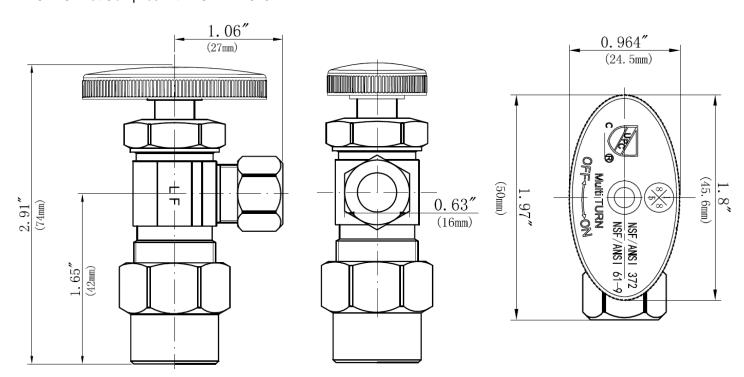

## **FEATURES**

- Multi-Turn Operation
- Inlet 1/2" CPVC
- Outlet 3/8" O.D. Comp.
- Temperature: 40° to 140° Fahrenheit
- Pressure: 125 PSI Maximum
- Material: Machined One Piece Brass Body
- Chrome Plated

**MLMTPR19CX** 