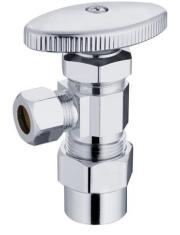

## **FEATURES**

- Multi-Turn Operation
- Inlet 1/2" CPVC
- Outlet 3/8" O.D. Comp.
- Temperature: 40° to 140° Fahrenheit
- Pressure: 125 PSI Maximum
- Material: Machined One Piece Brass Body
- Chrome Plated

**MLMTPR19CX** 