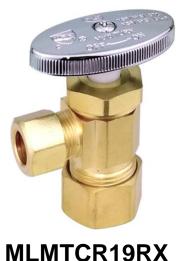

# Water Supply Angle Stop Valve

**Product Specifications** 

## **FEATURES**

- Multi-Turn Operation
- Inlet 1/2" Nom. Comp. (5/8" O.D.)
- Outlet 3/8" O.D. Comp.
- Temperature: 40° to 140° Fahrenheit
- Pressure: 125 PSI Maximum
- Material: Machined One Piece Brass Body
- Rough Brass Finish

#### 1.06″ 0.964" (27mm) (24.5mm) 2.44″ (62mm) 2.44Multi TURN (45.6mm) (62 mm)(50mm) $\infty$ п . 97′ 0.63″ NSF/ANS (16 mm)ЯŞ ANS 6