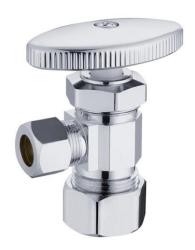

## Water Supply Angle Stop Valve

**Product Specifications** 

## **FEATURES**

- Multi-Turn Operation
- Inlet 1/2" Nom. Comp. (5/8" O.D.)
- Outlet 3/8" O.D. Comp.
- Temperature: 40° to 140° Fahrenheit
- Pressure: 125 PSI Maximum
- Material: Machined One Piece Brass Body
- Chrome Plated