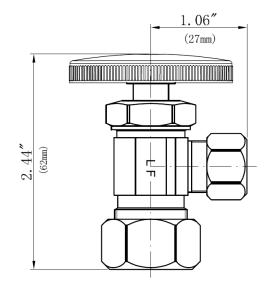

## **FEATURES**

- Multi-Turn Operation
- Inlet 1/2" Nom. Comp. (5/8" O.D.)
- Outlet 3/8" O.D. Comp.
- Temperature: 40° to 140° Fahrenheit
- Pressure: 125 PSI Maximum
- Material: Machined One Piece Brass Body
- Chrome Plated