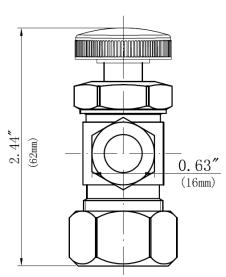

## **FEATURES**

- Multi-Turn Operation
- Inlet 1/2" Nom. Comp. (5/8" O.D.)
- Outlet 3/8" O.D. Comp.
- Temperature: 40° to 140° Fahrenheit
- Pressure: 125 PSI Maximum
- Material: Machined One Piece Brass Body
- Chrome Plated