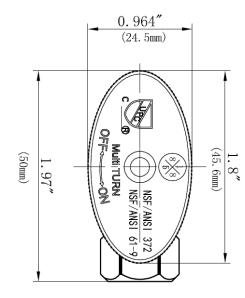

Specified model meets or exceeds the following:

- ASME A112.18.1/CSA B125.1
- IAPMO/cUPC
- NSF/ANSI 372
- NSF/ANSI 61 Sec. 9
- \*≤ .25% Pb

**MLMTCR19CX** 