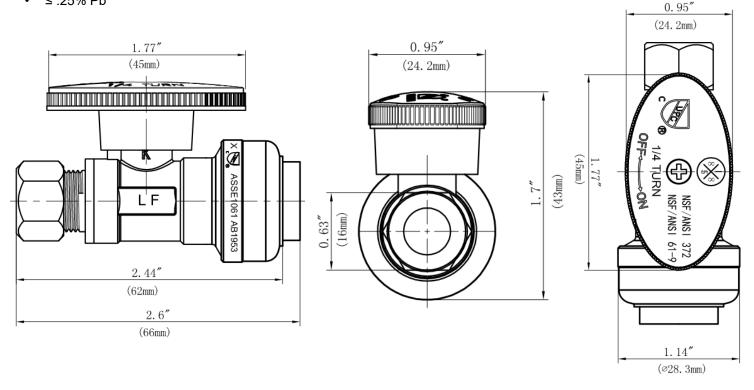

### **FEATURES**

- · Easy Quarter Turn Operation
- Inlet 1/2" Push Fit
- Outlet 3/8" O.D. Comp.
- Temperature: 40° to 140° Fahrenheit
- Pressure: 125 PSI Maximum
- · Material: Machined One Piece Brass Body
- · Brass Stem and Chrome Ball
- · Chrome Plated

### APPLICABLE STANDARDS/CODES

Specified model meets or exceeds the following:

- ASME A112.18.1/CSA B125.1
- IAPMO/cUPC
- NSF/ANSI 372
- NSF/ANSI 61 Sec. 9
- \*≤ .25% Pb