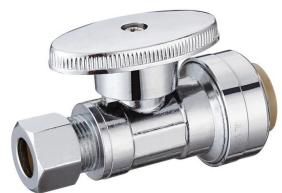

# Water Supply Push-Fit Straight Stop Valve

**Product Specifications** 

### **FEATURES**

- · Easy Quarter Turn Operation
- Inlet 1/2" Push Fit
- Outlet 3/8" O.D. Comp.
- Temperature: 40° to 140° Fahrenheit
- Pressure: 125 PSI Maximum
- · Material: Machined One Piece Brass Body
- · Brass Stem and Chrome Ball
- · Chrome Plated