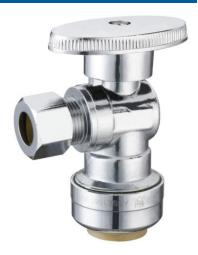

## Water Supply Push-Fit Angle Stop Valve

**Product Specifications** 

## **FEATURES**

- · Easy Quarter Turn Operation
- Inlet 1/2" Push Fit
- Outlet 3/8" O.D. Comp.
- Temperature: 40° to 140° Fahrenheit
- Pressure: 125 PSI Maximum
- · Material: Machined One Piece Brass Body
- · Brass Stem and Chrome Ball
- · Chrome Plated