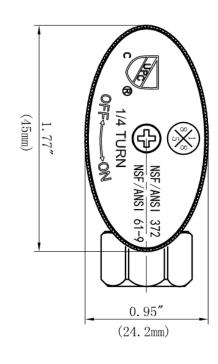

## APPLICABLE STANDARDS/CODES

Specified model meets or exceeds the following:

- ASME A112.18.1/CSA B125.1
- IAPMO/cUPC
- NSF/ANSI 372
- NSF/ANSI 61 Sec. 9
- \*≤ .25% Pb

MLG2PC19CX