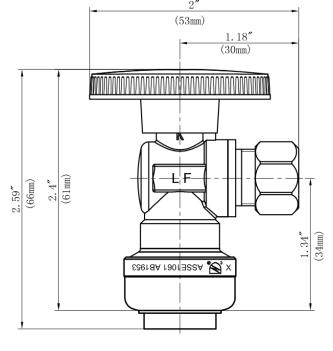

## Water Supply Push-Fit Angle Stop Valve

**Product Specifications** 

## **FEATURES**

- · Easy Quarter Turn Operation
- Inlet 1/2" Push Fit
- Outlet 3/8" O.D. Comp.
- Temperature: 40° to 140° Fahrenheit
- Pressure: 125 PSI Maximum
- · Material: Machined One Piece Brass Body
- · Brass Stem and Chrome Ball
- · Chrome Plated