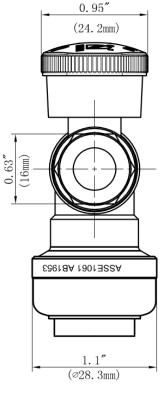

## Water Supply Push-Fit Angle Stop Valve

**Product Specifications** 

## **FEATURES**

- · Easy Quarter Turn Operation
- Inlet 1/2" Push Fit
- Outlet 3/8" O.D. Comp.
- Temperature: 40° to 140° Fahrenheit
- Pressure: 125 PSI Maximum
- · Material: Machined One Piece Brass Body
- · Brass Stem and Chrome Ball
- · Chrome Plated