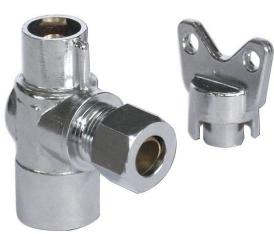

# Water Supply Loose Key Stop Valve

**Product Specifications** 

# **FEATURES**

- · Easy Quarter Turn Operation
- Inlet 1/2" Sweat
- Outlet 3/8" O.D. Comp.
- · Loose Key for Vandal Resistance
- Temperature: 40° to 140° Fahrenheit
- Pressure: 125 PSI Maximum
- · Material: Machined One Piece Brass Body
- · Brass Stem and Chrome Ball
- · Chrome Plated

# **MLQTSR19CX**