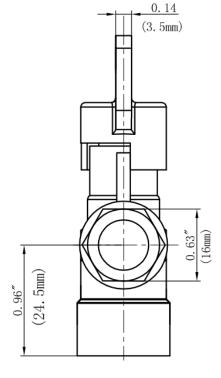

# Water Supply Loose Key Stop Valve

**Product Specifications** 



# **FEATURES**

- · Easy Quarter Turn Operation
- Inlet 1/2" Sweat
- Outlet 3/8" O.D. Comp.
- · Loose Key for Vandal Resistance
- Temperature: 40° to 140° Fahrenheit
- Pressure: 125 PSI Maximum
- · Material: Machined One Piece Brass Body
- · Brass Stem and Chrome Ball
- · Chrome Plated

# APPLICABLE STANDARDS/CODES

Specified model meets or exceeds the following:

- ASME A112.18.1/CSA B125.1
- IAPMO/cUPC
- NSF/ANSI 372
- NSF/ANSI 61 Sec. 9
- \*≤ .25% Pb
- Solder Inlet Complies with ANSI B16.18



# **MLQTSR19CX**

# 1. 78" (45mm) 1. 15" (29mm) (29mm) (19. 5mm)





### Warranty

See warranty information for more details.

All dimensions listed are nominal. MAINLINE® reserves the right to make product and material changes at any time without notice.