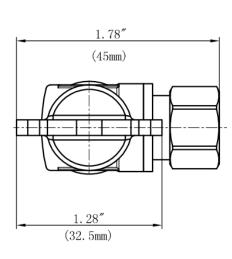

# Water Supply Loose Key Stop Valve

**Product Specifications** 



# **FEATURES**

- · Easy Quarter Turn Operation
- Inlet 1/2" Sweat
- Outlet 3/8" O.D. Comp.
- · Loose Key for Vandal Resistance
- Temperature: 40° to 140° Fahrenheit
- Pressure: 125 PSI Maximum
- · Material: Machined One Piece Brass Body
- · Brass Stem and Chrome Ball
- · Chrome Plated

# APPLICABLE STANDARDS/CODES

Specified model meets or exceeds the following:

- ASME A112.18.1/CSA B125.1
- IAPMO/cUPC
- NSF/ANSI 372
- NSF/ANSI 61 Sec. 9
- \*≤ .25% Pb
- Solder Inlet Complies with ANSI B16.18



# **MLQTSR19CX**

# 1. 78" (45mm) 1. 15" (29mm) (29mm) (19. 5mm)





### Warranty

See warranty information for more details.

All dimensions listed are nominal. MAINLINE® reserves the right to make product and material changes at any time without notice.