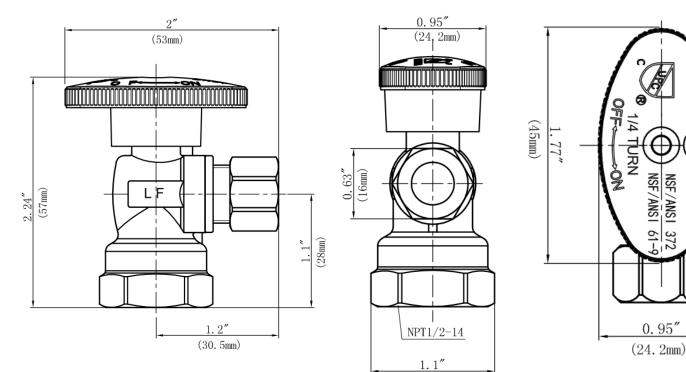

## NSF/ANSI 372 NSF/ANSI 61-9

NSF NSF/ANS

ANS.

6 37

Warranty See warranty information for more details.

All dimensions listed are nominal. MAINLINE® reserves the right to make product and material changes at any time without notice

Contact your sales representative for more information or visit our website at mainlinecollection.com

(28mm)