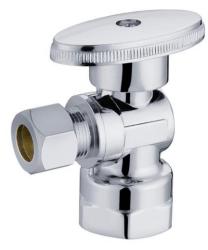

## Water Supply Angle Stop Valve

**Product Specifications** 

## **FEATURES**

- Easy Quarter Turn Operation
- Inlet 1/2" FIP
- Outlet 3/8" O.D. Comp.
- Temperature: 40° to 140° Fahrenheit
- Pressure: 125 PSI Maximum
- Material: Machined One Piece Brass Body
- Chrome Plated

**MLQTR17CX** 