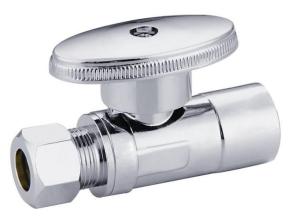

## Water Supply Straight Stop Valve

**Product Specifications** 

## **FEATURES**

- · Easy Quarter Turn Operation
- Inlet 1/2" Sweat
- Outlet 3/8" O.D. Comp.
- Temperature: 40° to 140° Fahrenheit
- Pressure: 125 PSI Maximum
- · Material: Machined One Piece Brass Body
- · Brass Stem and Chrome Ball
- · Chrome Plated