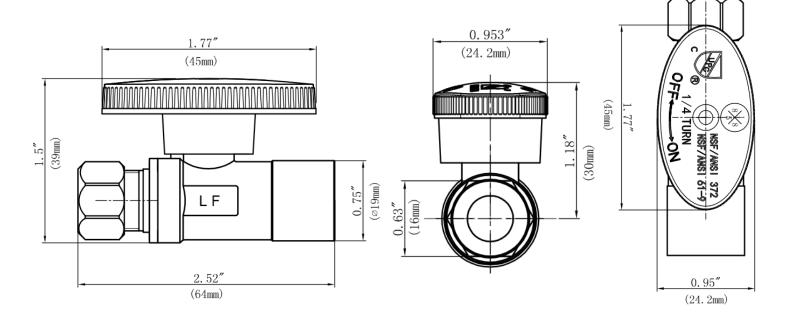

## **FEATURES**

- · Easy Quarter Turn Operation
- Inlet 1/2" Sweat
- Outlet 3/8" O.D. Comp.
- Temperature: 40° to 140° Fahrenheit
- Pressure: 125 PSI Maximum
- · Material: Machined One Piece Brass Body
- · Brass Stem and Chrome Ball
- · Chrome Plated

## **MLQTR14CX**

## Warranty

See warranty information for more details.

All dimensions listed are nominal. MAINLINE® reserves the right to make product and material changes at any time without notice.