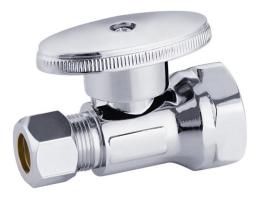

## Water Supply Straight Stop Valve

**Product Specifications** 

## **FEATURES**

- Easy Quarter Turn Operation
- Inlet 1/2" FIP
- Outlet 3/8" O.D. Comp.
- Temperature: 40° to 140° Fahrenheit
- Pressure: 125 PSI Maximum
- · Material: Machined One Piece Brass Body
- Brass Stem and Chrome Ball
- Chrome Plated