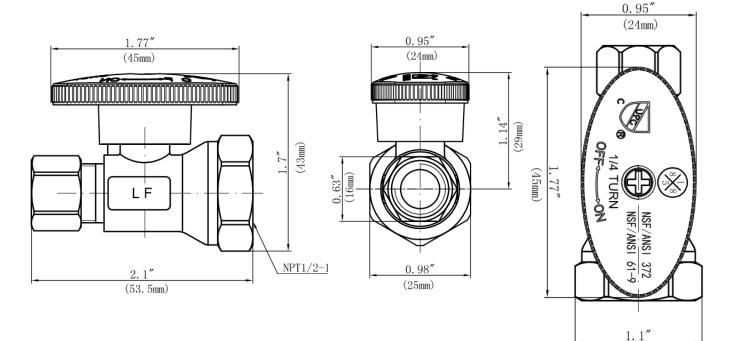

## Water Supply Straight Stop Valve

**Product Specifications** 

## **FEATURES**

- Easy Quarter Turn Operation
- Inlet 1/2" FIP
- Outlet 3/8" O.D. Comp.
- Temperature: 40° to 140° Fahrenheit
- Pressure: 125 PSI Maximum
- · Material: Machined One Piece Brass Body
- Brass Stem and Chrome Ball
- Chrome Plated