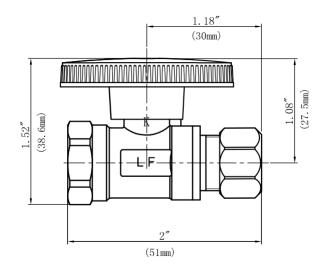

## **FEATURES**

- · Easy Quarter Turn Operation
- Inlet 3/8" FIP
- Outlet 3/8" O.D. Comp.
- Temperature: 40° to 140° Fahrenheit
- Pressure: 125 PSI Maximum
- Material: Machined One Piece Brass Body
- · Brass Stem and Chrome Ball
- · Chrome Plated

**MLQTR10X** 