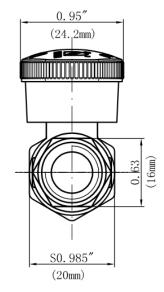

## **FEATURES**

- · Easy Quarter Turn Operation
- Inlet 3/8" FIP
- Outlet 3/8" O.D. Comp.
- Temperature: 40° to 140° Fahrenheit
- Pressure: 125 PSI Maximum
- Material: Machined One Piece Brass Body
- · Brass Stem and Chrome Ball
- · Chrome Plated

**MLQTR10X** 