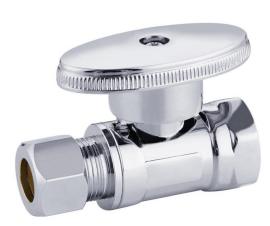

## Water Supply Straight Stop Valve

**Product Specifications** 

## **FEATURES**

- · Easy Quarter Turn Operation
- Inlet 3/8" FIP
- Outlet 3/8" O.D. Comp.
- Temperature: 40° to 140° Fahrenheit
- Pressure: 125 PSI Maximum
- Material: Machined One Piece Brass Body
- · Brass Stem and Chrome Ball
- · Chrome Plated