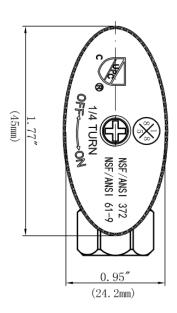

## APPLICABLE STANDARDS/CODES

Specified model meets or exceeds the following:

- ASME A112.18.1/CSA B125.1
- IAPMO/cUPC
- NSF/ANSI 372
- NSF/ANSI 61 Sec. 9
- \*≤ .25% Pb
- Inlet Pipe Threads Comply with ANSI B1.20.1