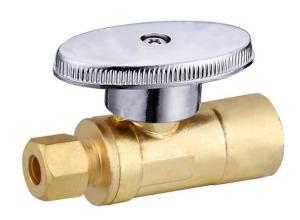

## Water Supply Straight Stop Valve

**Product Specifications** 

## **FEATURES**

- · Easy Quarter Turn Operation
- Inlet -1/2" Sweat
- Outlet 1/4" O.D. Comp.
- Temperature: 40° to 140° Fahrenheit
- Pressure: 125 PSI Maximum
- · Material: Machined One Piece Brass Body
- · Brass Stem and Chrome Ball
- Rough Brass Finish

## APPLICABLE STANDARDS/CODES

Specified model meets or exceeds the following:

- ASME A112.18.1/CSA B125.1
- IAPMO/cUPC
- NSF/ANSI 372
- NSF/ANSI 61 Sec. 9
- \*≤ .25% Pb
- Solder Inlet Complies with ANSI B16.18