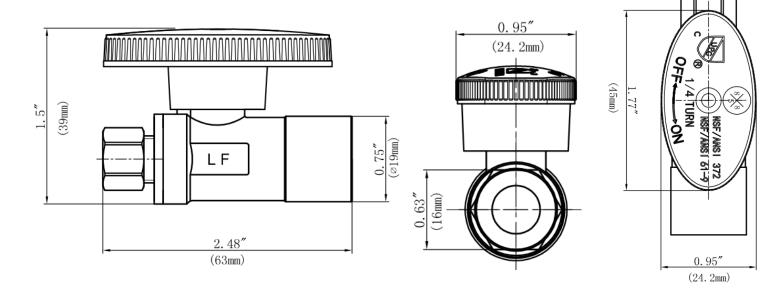

## **FEATURES**

- · Easy Quarter Turn Operation
- Inlet -1/2" Sweat
- Outlet 1/4" O.D. Comp.
- Temperature: 40° to 140° Fahrenheit
- Pressure: 125 PSI Maximum
- · Material: Machined One Piece Brass Body
- · Brass Stem and Chrome Ball
- Rough Brass Finish

**MLQTR04RX** 