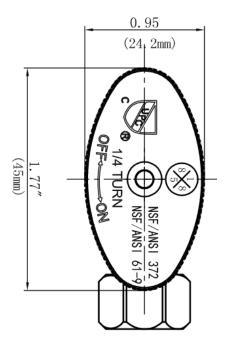

## APPLICABLE STANDARDS/CODES

Specified model meets or exceeds the following:

- ASME A112.18.1/CSA B125.1
- IAPMO/cUPC
- NSF/ANSI 372
- NSF/ANSI 61 Sec. 9
- \*≤ .25% Pb
- · CPVC Inlet Complies with ASTM D2846