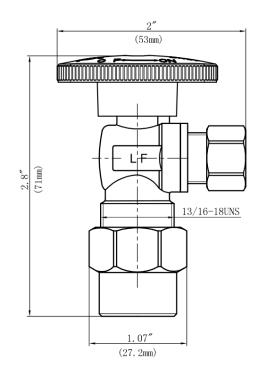

## **FEATURES**

- · Easy Quarter Turn Operation
- Inlet 1/2" CPVC
- Outlet 3/8" O.D. Comp.
- Temperature: 40° to 140° Fahrenheit
- Pressure: 125 PSI Maximum
- · Material: Machined One Piece Brass Body
- · Brass Stem and Chrome Ball
- · Chrome Plated