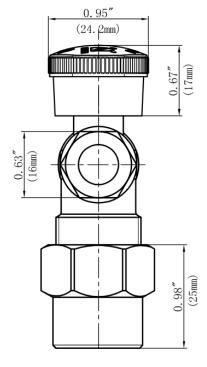

## **FEATURES**

- · Easy Quarter Turn Operation
- Inlet 1/2" CPVC
- Outlet 3/8" O.D. Comp.
- Temperature: 40° to 140° Fahrenheit
- Pressure: 125 PSI Maximum
- · Material: Machined One Piece Brass Body
- · Brass Stem and Chrome Ball
- · Chrome Plated