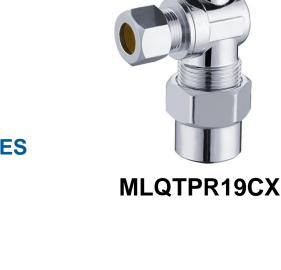

## Water Supply Angle Stop Valve

**Product Specifications** 

## **FEATURES**

- · Easy Quarter Turn Operation
- Inlet 1/2" CPVC
- Outlet 3/8" O.D. Comp.
- Temperature: 40° to 140° Fahrenheit
- Pressure: 125 PSI Maximum
- · Material: Machined One Piece Brass Body
- · Brass Stem and Chrome Ball
- · Chrome Plated