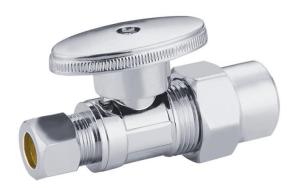

# Water Supply Straight Stop Valve

**Product Specifications** 

### **FEATURES**

- · Easy Quarter Turn Operation
- Inlet 1/2" CPVC
- Outlet 3/8" O.D. Comp.
- Temperature: 40° to 140° Fahrenheit
- Pressure: 125 PSI Maximum
- Material: Machined One Piece Brass Body
- Chrome Plated

**MLQTPR14CX** 