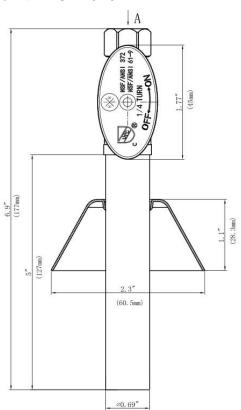

## **FEATURES**

- · Easy Quarter Turn Operation
- Inlet 1/2" Sweat
- Outlet 3/8" O.D. Comp.
- Includes Bell Escutcheon and 5" Extension
- Temperature: 40° to 140° Fahrenheit
- Pressure: 125 PSI Maximum
- · Material: Machined One Piece Brass Body
- · Brass Stem and Chrome Ball
- · Chrome Plated

## APPLICABLE STANDARDS/CODES

Specified model meets or exceeds the following:

- ASME A112.18.1/CSA B125.1
- IAPMO/cUPC
- NSF/ANSI 372
- NSF/ANSI 61 Sec. 9
- \*≤ .25% Pb
- Solder Inlet Complies with ANSI B16.18