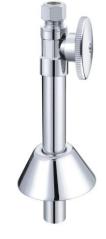

## Water Supply Straight Stop Valve

**Product Specifications** 

## **FEATURES**

- · Easy Quarter Turn Operation
- Inlet 1/2" Sweat
- Outlet 3/8" O.D. Comp.
- Includes Bell Escutcheon and 5" Extension
- Temperature: 40° to 140° Fahrenheit
- Pressure: 125 PSI Maximum
- · Material: Machined One Piece Brass Body
- · Brass Stem and Chrome Ball
- · Chrome Plated