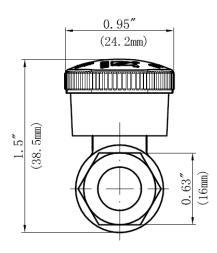

## **FEATURES**

- · Easy Quarter Turn Operation
- Inlet 1/2" Sweat
- Outlet 3/8" O.D. Comp.
- Includes Bell Escutcheon and 5" Extension
- Temperature: 40° to 140° Fahrenheit
- Pressure: 125 PSI Maximum
- · Material: Machined One Piece Brass Body
- · Brass Stem and Chrome Ball
- · Chrome Plated