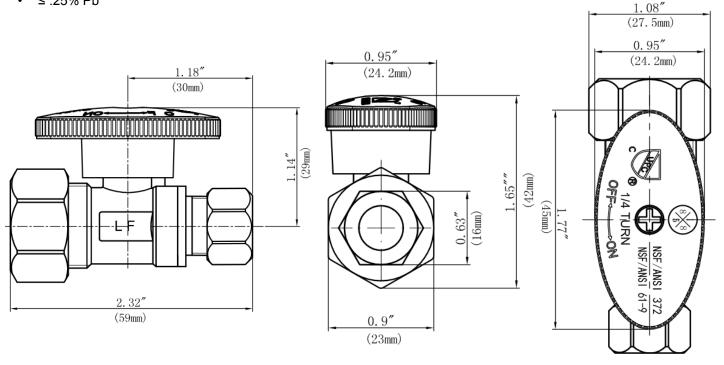

#### **FEATURES**

- · Easy Quarter Turn Operation
- Inlet 5/8" O.D. Comp.
- Outlet 3/8" O.D. Comp.
- Temperature: 40° to 140° Fahrenheit
- Pressure: 125 PSI Maximum
- · Material: Machined One Piece Brass Body
- Chrome Plated

## **MLQTCR14CX**