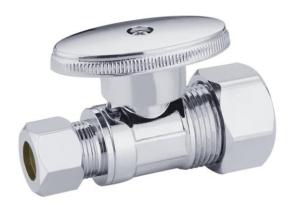

#### **FEATURES**

- · Easy Quarter Turn Operation
- Inlet 5/8" O.D. Comp.
- Outlet 3/8" O.D. Comp.
- Temperature: 40° to 140° Fahrenheit
- Pressure: 125 PSI Maximum
- · Material: Machined One Piece Brass Body
- Chrome Plated

## **MLQTCR14CX**