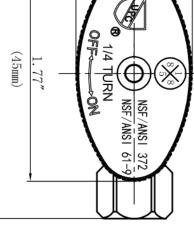

### **APPLICABLE STANDARDS/CODES**

7/16-24UNS

Specified model meets or exceeds the following:

ASME A112.18.1/CSA B125.1

2.06″

(52.5mm)

I É F

- IAPMO/cUPC
- NSF/ANSI 372
- NSF/ANSI 61 Sec. 9
- \*≤ .25% Pb