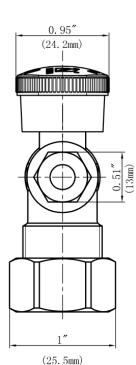

## **MLQTCR09CX**

0.95"

(24.2mm)

### **APPLICABLE STANDARDS/CODES**

7/16-24UNS

Specified model meets or exceeds the following:

ASME A112.18.1/CSA B125.1

2.06″

(52.5mm)

I É F

- IAPMO/cUPC
- NSF/ANSI 372
- NSF/ANSI 61 Sec. 9
- \*≤ .25% Pb