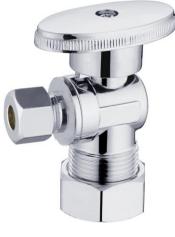

# Water Supply Angle Stop Valve

**Product Specifications** 

#### **FEATURES**

- Easy Quarter Turn Operation
- Inlet 1/2" Nom. Comp. (5/8" O.D.)
- Outlet 1/4" O.D. Comp. ٠
- Temperature: 40° to 140° Fahrenheit
- Pressure: 125 PSI Maximum
- Material: Machined One Piece Brass Body
- Brass Stem and Chrome Ball •
- Chrome Plated ٠