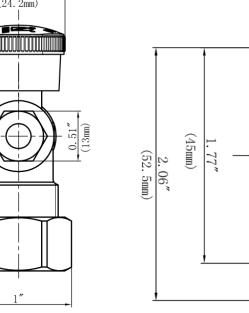

### **APPLICABLE STANDARDS/CODES**

7/16-24UNS

Specified model meets or exceeds the following:

ASME A112.18.1/CSA B125.1

2.06″

(52.5mm)

I É F

- IAPMO/cUPC
- NSF/ANSI 372
- NSF/ANSI 61 Sec. 9
- \*≤ .25% Pb

2.48" (63mm)