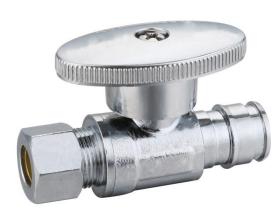

## Water Supply Straight Stop Valve

**Product Specifications** 

## **FEATURES**

- · Easy Quarter Turn Operation
- Inlet 1/2" F1960 PEX
- Outlet 3/8" O.D. Comp.
- Temperature: 40° to 140° Fahrenheit
- Pressure: 125 PSI Maximum
- · Material: Machined One Piece Brass Body
- · Brass Stem and Chrome Ball
- · Chrome Plated