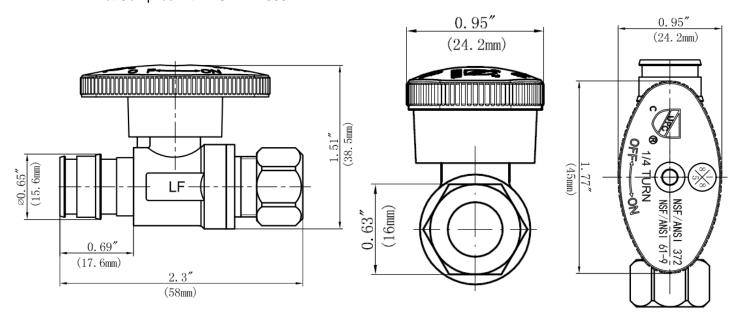

## Water Supply Straight Stop Valve

**Product Specifications** 

## **FEATURES**

- · Easy Quarter Turn Operation
- Inlet 1/2" F1960 PEX
- Outlet 3/8" O.D. Comp.
- Temperature: 40° to 140° Fahrenheit
- Pressure: 125 PSI Maximum
- · Material: Machined One Piece Brass Body
- · Brass Stem and Chrome Ball
- · Chrome Plated