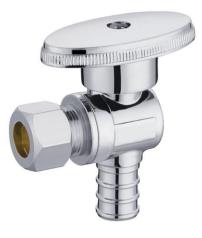

## Water Supply Angle Stop Valve

**Product Specifications** 

## **FEATURES**

- Easy Quarter Turn Operation
- Inlet 1/2" Nom. Barb (For PEX)
- Outlet 3/8" O.D. Comp.
- Temperature: 40° to 140° Fahrenheit
- Pressure: 125 PSI Maximum
- Material: Machined One Piece Brass Body
- Brass Stem and Chrome Ball
- Chrome Plated