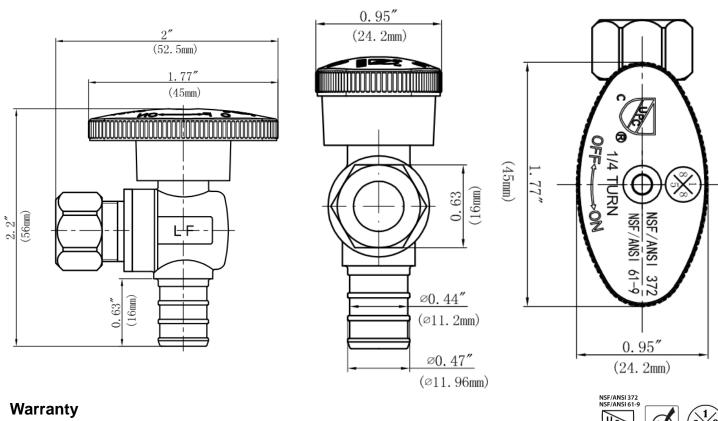

## **FEATURES**

- Easy Quarter Turn Operation
- Inlet 1/2" Nom. Barb (For PEX)
- Outlet 3/8" O.D. Comp.
- Temperature: 40° to 140° Fahrenheit
- Pressure: 125 PSI Maximum
- Material: Machined One Piece Brass Body
- Brass Stem and Chrome Ball
- Chrome Plated

## **APPLICABLE STANDARDS/CODES**

Specified model meets or exceeds the following:

- ASME A112.18.1/CSA B125.1
- IAPMO/cUPC
- NSF/ANSI 372
- NSF/ANSI 61 Sec. 9
- \*≤ .25% Pb
- PEX Inlet Complies with ASTM F1807

## MLQTBRPX19CX

See warranty information for more details.

All dimensions listed are nominal. MAINLINE® reserves the right to make product and material changes at any time without notice.

Contact your sales representative for more information or visit our website at mainlinecollection.com