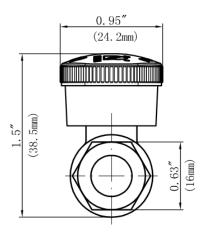

#### **FEATURES**

- · Easy Quarter Turn Operation
- Inlet 1/2" Nom. Barb (For PEX)
- Outlet 3/8" O.D. Comp.
- Temperature: 40° to 140° Fahrenheit
- Pressure: 125 PSI Maximum
- · Material: Machined One Piece Brass Body
- · Brass Stem and Chrome Ball
- · Chrome Plated

## **MLQTBRPX14CX**