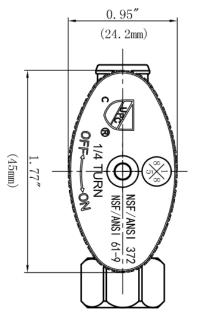

### **APPLICABLE STANDARDS/CODES**

Specified model meets or exceeds the following:

- ASME A112.18.1/CSA B125.1
- IAPMO/cUPC
- NSF/ANSI 372
- NSF/ANSI 61 Sec. 9
- \*≤ .25% Pb
- PEX Inlet Complies with ASTM F1807

## **MLQTBRPX14CX**