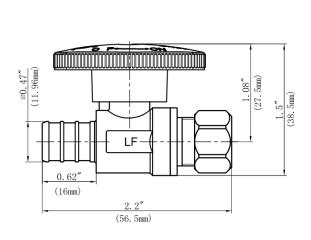

#### **FEATURES**

- · Easy Quarter Turn Operation
- Inlet 1/2" Nom. Barb (For PEX)
- Outlet 3/8" O.D. Comp.
- Temperature: 40° to 140° Fahrenheit
- Pressure: 125 PSI Maximum
- · Material: Machined One Piece Brass Body
- · Brass Stem and Chrome Ball
- · Chrome Plated

## **MLQTBRPX14CX**