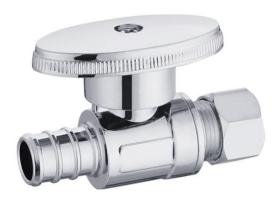

#### **FEATURES**

- · Easy Quarter Turn Operation
- Inlet 1/2" Nom. Barb (For PEX)
- Outlet 3/8" O.D. Comp.
- Temperature: 40° to 140° Fahrenheit
- Pressure: 125 PSI Maximum
- · Material: Machined One Piece Brass Body
- · Brass Stem and Chrome Ball
- · Chrome Plated

## **MLQTBRPX14CX**