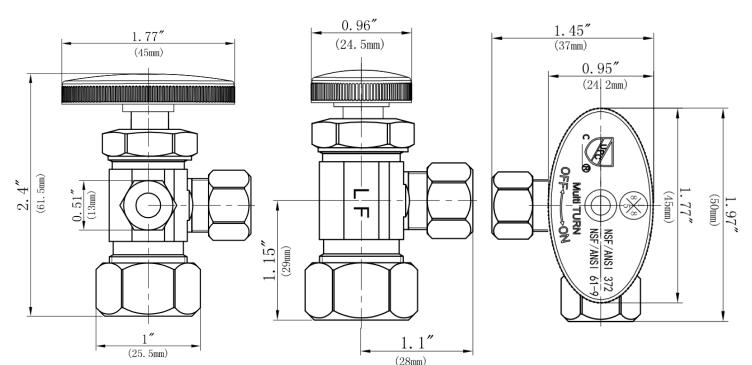

#### **FEATURES**

- Easy Multi Turn Operation
- Inlet -1/2" Nom. Comp. (5/8" O.D.)
- Outlet 3/8" O.D. Comp. and 3/8" O.D. Comp.
- Dual Outlet, Dual Shut Off
- Temperature: 40° to 140° Fahrenheit
- Pressure: 125 PSI Maximum
- Material: Machined One Piece Brass Body
- Chrome Plated