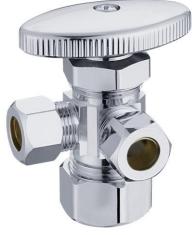

#### **FEATURES**

- Easy Multi Turn Operation
- Inlet -1/2" Nom. Comp. (5/8" O.D.)
- Outlet 3/8" O.D. Comp. and 3/8" O.D. Comp.
- Dual Outlet, Dual Shut Off
- Temperature: 40° to 140° Fahrenheit
- Pressure: 125 PSI Maximum
- Material: Machined One Piece Brass Body
- Chrome Plated