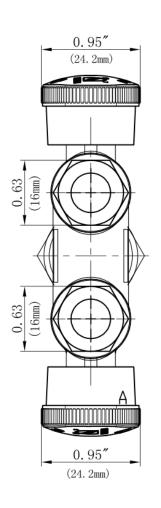

# Water Supply Dual Outlet Stop Valve

**Product Specifications** 

#### **FEATURES**

- · Easy Quarter Turn Operation
- Inlet -1/2" Nom. Comp. (5/8" O.D.)
- Outlet 3/8" O.D. Comp. and 3/8" O.D. Comp.
- · Dual Outlet, Dual Shut Off
- Temperature: 40° to 140° Fahrenheit
- Pressure: 125 PSI Maximum
- Material: Machined One Piece Brass Body
- · Brass Stem and Chrome Ball
- Rough Brass Finish