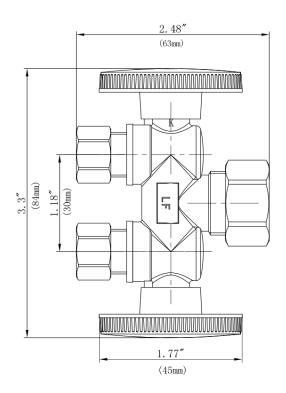

# Water Supply Dual Outlet Stop Valve

**Product Specifications** 

#### **FEATURES**

- · Easy Quarter Turn Operation
- Inlet -1/2" Nom. Comp. (5/8" O.D.)
- Outlet 3/8" O.D. Comp. and 3/8" O.D. Comp.
- · Dual Outlet, Dual Shut Off
- Temperature: 40° to 140° Fahrenheit
- Pressure: 125 PSI Maximum
- Material: Machined One Piece Brass Body
- · Brass Stem and Chrome Ball
- Rough Brass Finish