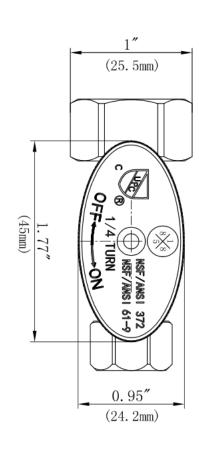

# Water Supply Dual Outlet Stop Valve

**Product Specifications** 

#### **FEATURES**

- · Easy Quarter Turn Operation
- Inlet -1/2" Nom. Comp. (5/8" O.D.)
- Outlet 3/8" O.D. Comp. and 3/8" O.D. Comp.
- · Dual Outlet, Dual Shut Off
- Temperature: 40° to 140° Fahrenheit
- Pressure: 125 PSI Maximum
- Material: Machined One Piece Brass Body
- · Brass Stem and Chrome Ball
- Rough Brass Finish

### **APPLICABLE STANDARDS/CODES**

Specified model meets or exceeds the following:

- ASME A112.18.1/CSA B125.1
- IAPMO/cUPC
- NSF/ANSI 372
- NSF/ANSI 61 Sec. 9
- \*≤ .25% Pb