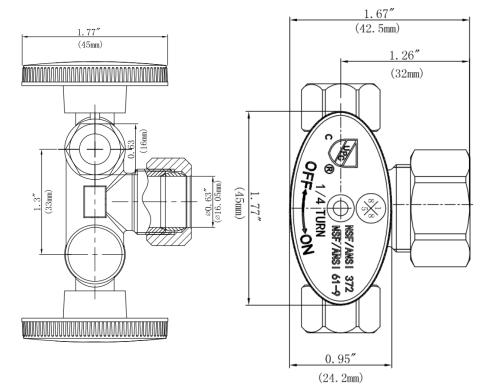

## Water Supply Dual Outlet Stop Valve

**Product Specifications** 

## **FEATURES**

- Easy Quarter Turn Operation
- Inlet -1/2" Nom. Comp. (5/8" O.D.)
- Outlet 3/8" O.D. Comp. and 1/4" O.D. Comp.
- · Dual Outlet, Dual Shut Off
- Temperature: 40° to 140° Fahrenheit
- Pressure: 125 PSI Maximum
- · Material: Machined One Piece Brass Body
- · Brass Stem and Chrome Ball
- · Rough Brass Finish