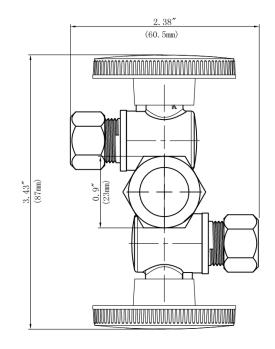

## Water Supply Dual Outlet Stop Valve

**Product Specifications** 

## **FEATURES**

- Easy Quarter Turn Operation
- Inlet -1/2" Nom. Comp. (5/8" O.D.)
- Outlet 3/8" O.D. Comp. and 1/4" O.D. Comp.
- · Dual Outlet, Dual Shut Off
- Temperature: 40° to 140° Fahrenheit
- Pressure: 125 PSI Maximum
- · Material: Machined One Piece Brass Body
- · Brass Stem and Chrome Ball
- · Rough Brass Finish