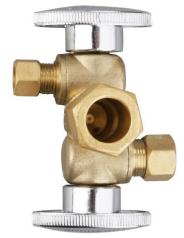

## Water Supply Dual Outlet Stop Valve

**Product Specifications** 

## **FEATURES**

- Easy Quarter Turn Operation
- Inlet -1/2" Nom. Comp. (5/8" O.D.)
- Outlet 3/8" O.D. Comp. and 1/4" O.D. Comp.
- · Dual Outlet, Dual Shut Off
- Temperature: 40° to 140° Fahrenheit
- Pressure: 125 PSI Maximum
- · Material: Machined One Piece Brass Body
- · Brass Stem and Chrome Ball
- · Rough Brass Finish