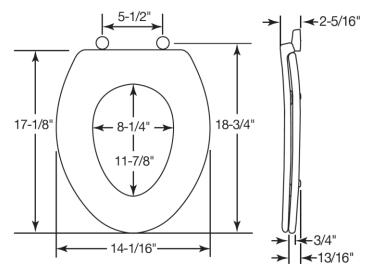

### Model: ML7600TT

| Specifications    |                                                           |
|-------------------|-----------------------------------------------------------|
| Size:             | Elongated                                                 |
| Weight:           | 4.2 lbs                                                   |
| Color:            | White (000)                                               |
| Material:         | Plastic                                                   |
| Style:            | Closed Front with Cover                                   |
| Bumpers:          | Four                                                      |
| Hinges:           | Plastic with 300 Series Stainless Steel Posts and Pintles |
| Fastening System: | 300 Series Stainless Steel Hardware                       |