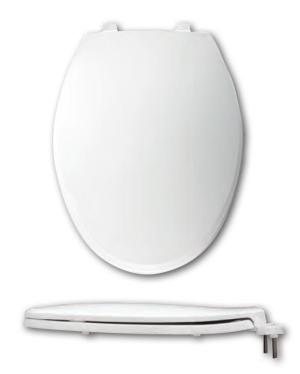

# Plastic Commercial Elongated Toilet Seat

#### Description

Closed front with cover, elongated, heavy-duty, injection molded solid plastic toilet seat. Features four, molded-in bumpers, check hinges with non-corrosive 300 Series stainless steel posts, pintles and hardware. This seat complies with American National Standard Z124.5 Toilet, (Water Closet), Seats as a class Commercial Heavy Duty.

### Model: ML7600TT

| Specifications    |                                                           |
|-------------------|-----------------------------------------------------------|
| Size:             | Elongated                                                 |
| Weight:           | 4.2 lbs                                                   |
| Color:            | White (000)                                               |
| Material:         | Plastic                                                   |
| Style:            | Closed Front with Cover                                   |
| Bumpers:          | Four                                                      |
| Hinges:           | Plastic with 300 Series Stainless Steel Posts and Pintles |
| Fastening System: | 300 Series Stainless Steel Hardware                       |