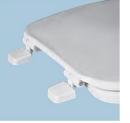

## Description

Closed front with cover, round, injection molded solid plastic toilet seat. Features four molded-in bumpers, color-matched Top-Tite® hinges with non-corrosive, top-tightening Hex-Tite® bolts and wing nuts. This seat complies with American National Standard Z124.5 Toilet (Water Closet) Seats as a class Residential.

TOP-TITE<sup>®</sup> HINGES

NON-CORROSIVE BOLTS AND WING NUTS

Contact your sales representative for more information or visit our website at mainlinecollection.com