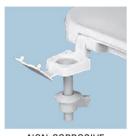

## Description

Closed front with cover, round, injection molded solid plastic toilet seat. Features four molded-in bumpers, color-matched Top-Tite® hinges with non-corrosive, top-tightening Hex-Tite® bolts and wing nuts. This seat complies with American National Standard Z124.5 Toilet (Water Closet) Seats as a class Residential.

TOP-TITE<sup>®</sup> HINGES

NON-CORROSIVE BOLTS AND WING NUTS

Contact your sales representative for more information or visit our website at mainlinecollection.com