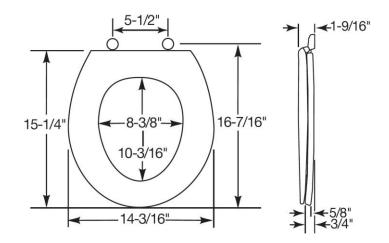

## Model: ML70

| Specifications    |                                             |
|-------------------|---------------------------------------------|
| Size:             | Round                                       |
| Weight:           | 3.0 lbs                                     |
| Color:            | White (000)                                 |
| Material:         | Plastic                                     |
| Style:            | Closed Front with Cover                     |
| Bumpers:          | Four                                        |
| Hinges:           | Plastic Top-Tite®                           |
| Fastening System: | Non-Corrosive Hex-Tite® Bolts and Wing Nuts |