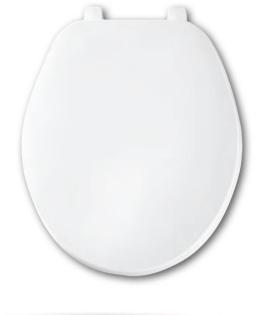

## Description

Closed front with cover, round, injection molded solid plastic toilet seat. Features four molded-in bumpers, color-matched Top-Tite® hinges with non-corrosive, top-tightening Hex-Tite® bolts and wing nuts. This seat complies with American National Standard Z124.5 Toilet (Water Closet) Seats as a class Residential.

## Model: ML70

| Specifications    |                                             |
|-------------------|---------------------------------------------|
| Size:             | Round                                       |
| Weight:           | 3.0 lbs                                     |
| Color:            | White (000)                                 |
| Material:         | Plastic                                     |
| Style:            | Closed Front with Cover                     |
| Bumpers:          | Four                                        |
| Hinges:           | Plastic Top-Tite®                           |
| Fastening System: | Non-Corrosive Hex-Tite® Bolts and Wing Nuts |