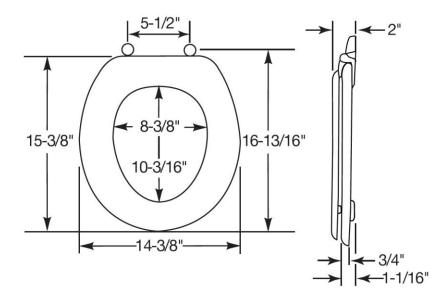

#### Model: ML425TT

| Specifications    |                                             |
|-------------------|---------------------------------------------|
| Size:             | Round                                       |
| Weight:           | 5.5 lbs                                     |
| Color:            | White (000), Biscuit (346)                  |
| Material:         | Molded Wood                                 |
| Style:            | Closed Front with Cover                     |
| Bumpers:          | Two                                         |
| Hinges:           | Plastic Top-Tite®                           |
| Fastening System: | Non-Corrosive Hex-Tite® Bolts and Wing Nuts |

#### Warranty

See warranty information for more details.

All dimensions listed are nominal. MAINLINE® reserves the right to make product and material changes at any time without notice.