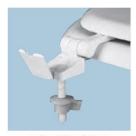

® hinges with non-corrosive, top-tightening Hex-Tite® bolts and wing nuts.

#### Model: ML425TT

| Specifications    |                                             |
|-------------------|---------------------------------------------|
| Size:             | Round                                       |
| Weight:           | 5.5 lbs                                     |
| Color:            | White (000), Biscuit (346)                  |
| Material:         | Molded Wood                                 |
| Style:            | Closed Front with Cover                     |
| Bumpers:          | Two                                         |
| Hinges:           | Plastic Top-Tite®                           |
| Fastening System: | Non-Corrosive Hex-Tite® Bolts and Wing Nuts |





TOP-TITE® HINGES



NON-CORROSIVE BOLTS AND WING NUTS



#### Warranty

See warranty information for more details.

All dimensions listed are nominal. MAINLINE® reserves the right to make product and material changes at any time without notice.