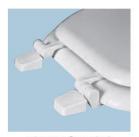

lor-matched Top-Tite® hinges with non-corrosive, top-tightening Hex-Tite® bolts and wing nuts.

#### Model: ML425TT

| Specifications    |                                             |
|-------------------|---------------------------------------------|
| Size:             | Round                                       |
| Weight:           | 5.5 lbs                                     |
| Color:            | White (000), Biscuit (346)                  |
| Material:         | Molded Wood                                 |
| Style:            | Closed Front with Cover                     |
| Bumpers:          | Two                                         |
| Hinges:           | Plastic Top-Tite®                           |
| Fastening System: | Non-Corrosive Hex-Tite® Bolts and Wing Nuts |





TOP-TITE® HINGES



NON-CORROSIVE BOLTS AND WING NUTS



#### Warranty

See warranty information for more details.

All dimensions listed are nominal. MAINLINE® reserves the right to make product and material changes at any time without notice.