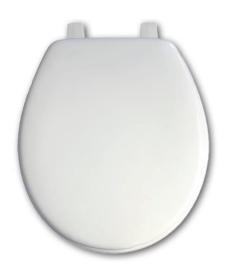

### **Description**

Closed front with cover, round, molded wood, multi-coat enamel finish toilet seat. Features two color-matched bumpers, color-matched Top-Tite® hinges with non-corrosive, top-tightening Hex-Tite® bolts and wing nuts.

#### Model: ML425TT

| Specifications    |                                             |
|-------------------|---------------------------------------------|
| Size:             | Round                                       |
| Weight:           | 5.5 lbs                                     |
| Color:            | White (000), Biscuit (346)                  |
| Material:         | Molded Wood                                 |
| Style:            | Closed Front with Cover                     |
| Bumpers:          | Two                                         |
| Hinges:           | Plastic Top-Tite®                           |
| Fastening System: | Non-Corrosive Hex-Tite® Bolts and Wing Nuts |