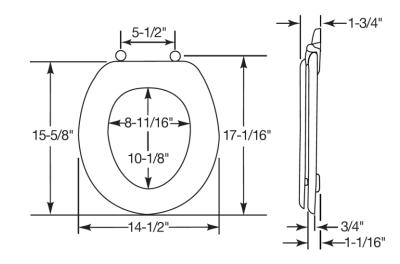

## Model: ML400TT

| Specifications    |                                                         |
|-------------------|---------------------------------------------------------|
| Size:             | Round                                                   |
| Weight:           | 5.3 lbs                                                 |
| Color:            | White (000)                                             |
| Material:         | Molded Wood                                             |
| Style:            | Closed Front with Cover                                 |
| Bumpers:          | Тwo                                                     |
| Hinges:           | Plastic Top-Tite®                                       |
| Fastening System: | Non-Corrosive Hex-Tite <sup>®</sup> Bolts and Wing Nuts |