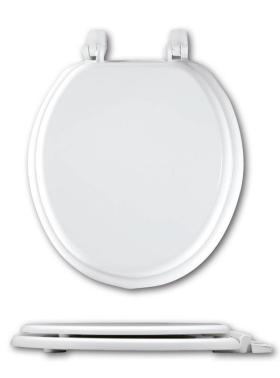

## Molded Wood Basic Round Toilet Seat

**Product Specifications** 

## Description

Closed front with cover, round, molded wood, multi-coat enamel finish toilet seat. Features two color-matched bumpers, color-matched Top-Tite<sup>®</sup> hinges with non-corrosive, top-tightening Hex-Tite<sup>®</sup> bolts and wing nuts.

## Model: ML400TT

| Specifications    |                                                         |
|-------------------|---------------------------------------------------------|
| Size:             | Round                                                   |
| Weight:           | 5.3 lbs                                                 |
| Color:            | White (000)                                             |
| Material:         | Molded Wood                                             |
| Style:            | Closed Front with Cover                                 |
| Bumpers:          | Тwo                                                     |
| Hinges:           | Plastic Top-Tite®                                       |
| Fastening System: | Non-Corrosive Hex-Tite <sup>®</sup> Bolts and Wing Nuts |