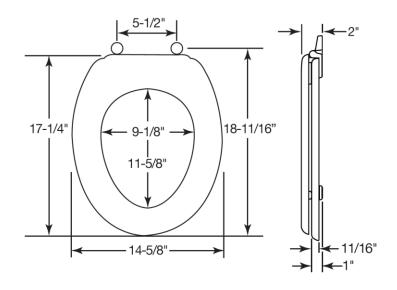

## Model: ML3000TT

| Specifications    |                                           |
|-------------------|-------------------------------------------|
| Size:             | Elongated                                 |
| Weight:           | 5.9lbs                                    |
| Color:            | White (000), Biscuit (346)                |
| Material:         | Molded Wood                               |
| Style:            | Closed Front with Cover                   |
| Bumpers:          | Тwo                                       |
| Hinges:           | Plastic Top-Tite <sup>®</sup>             |
| Fastening System: | Non-Corrosive Hex-Tite®Bolts and WingNuts |