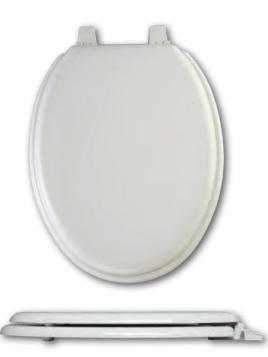

## Description

Closed front with cover, elongated, molded wood, multi-coat enamel finish toilet seat made to fit Vortens<sup>™</sup> Vienna ELX 3113-3464, Rhodas ADA 3123-3464, Forza ADA 3139-3469 and Forza EL 3137-3469. Features two color-matched bumpers, color-matched Top-Tite® hinges with non-corrosive, top-tightening Hex-Tite® bolts and wing nuts.

## Model: ML3000TT

| Specifications    |                                           |
|-------------------|-------------------------------------------|
| Size:             | Elongated                                 |
| Weight:           | 5.9lbs                                    |
| Color:            | White (000), Biscuit (346)                |
| Material:         | Molded Wood                               |
| Style:            | Closed Front with Cover                   |
| Bumpers:          | Тwo                                       |
| Hinges:           | Plastic Top-Tite <sup>®</sup>             |
| Fastening System: | Non-Corrosive Hex-Tite®Bolts and WingNuts |