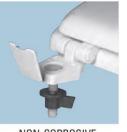

olor-matched Top-Tite® hinges with non-corrosive, top-tightening Hex-Tite® bolts and wing nuts.

## Model: ML3000TT

| Specifications    |                                           |
|-------------------|-------------------------------------------|
| Size:             | Elongated                                 |
| Weight:           | 5.9lbs                                    |
| Color:            | White (000), Biscuit (346)                |
| Material:         | Molded Wood                               |
| Style:            | Closed Front with Cover                   |
| Bumpers:          | Тwo                                       |
| Hinges:           | Plastic Top-Tite <sup>®</sup>             |
| Fastening System: | Non-Corrosive Hex-Tite®Bolts and WingNuts |





TOP-TITE® HINGES



NON-CORROSIVE BOLTS AND WING NUTS





## Warranty

See warranty information for more details.

All dimensions listed are nominal. MAINLINE® reserves the right to make product and material changes at any time without notice.