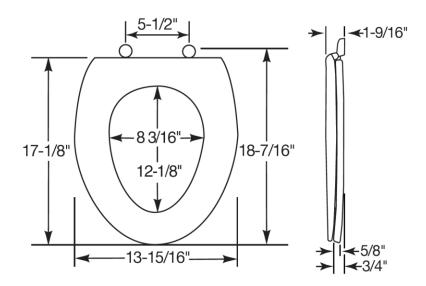

### Model: ML170

| Specifications    |                                             |
|-------------------|---------------------------------------------|
| Size:             | Elongated                                   |
| Weight:           | 3.3 lbs                                     |
| Color:            | White (000), Biscuit (346)                  |
| Material:         | Plastic                                     |
| Style:            | Closed Front with Cover                     |
| Bumpers:          | Four                                        |
| Hinges:           | Plastic Top-Tite®                           |
| Fastening System: | Non-Corrosive Hex-Tite® Bolts and Wing Nuts |

## Warranty

See warranty information for more details.

Complies with IAPMO/ANSI Z124.5 Performance Standards Residential

All dimensions listed are nominal. MAINLINE® reserves the right to make product and material changes at any time without notice.