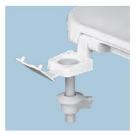

#### Description

Closed front with cover, elongated, injection molded solid plastic toilet seat. Features four molded-in bumpers, color-matched Top-Tite® hinges with non-corrosive, top-Tightening Hex-Tite® bolts and wing nuts. This seat complies with American National Standard Z124.5 Toilet (Water Closet) Seats as a class Residential.

TOP-TITE® HINGES

NON-CORROSIVE BOLTS AND WING NUTS