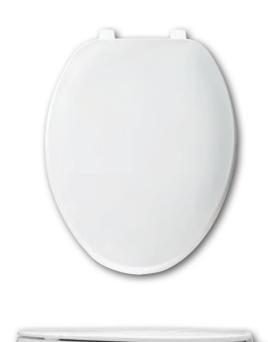

# Plastic Basic Elongated Toilet Seat

#### Description

Closed front with cover, elongated, injection molded solid plastic toilet seat. Features four molded-in bumpers, color-matched Top-Tite® hinges with non-corrosive, top-Tightening Hex-Tite® bolts and wing nuts. This seat complies with American National Standard Z124.5 Toilet (Water Closet) Seats as a class Residential.

### Model: ML170

| Specifications    |                                             |
|-------------------|---------------------------------------------|
| Size:             | Elongated                                   |
| Weight:           | 3.3 lbs                                     |
| Color:            | White (000), Biscuit (346)                  |
| Material:         | Plastic                                     |
| Style:            | Closed Front with Cover                     |
| Bumpers:          | Four                                        |
| Hinges:           | Plastic Top-Tite®                           |
| Fastening System: | Non-Corrosive Hex-Tite® Bolts and Wing Nuts |