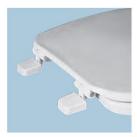

#### Description

Closed front with cover, elongated, injection molded solid plastic toilet seat. Features four molded-in bumpers, color-matched Top-Tite® hinges with non-corrosive, top-Tightening Hex-Tite® bolts and wing nuts. This seat complies with American National Standard Z124.5 Toilet (Water Closet) Seats as a class Residential.

TOP-TITE® HINGES

NON-CORROSIVE BOLTS AND WING NUTS