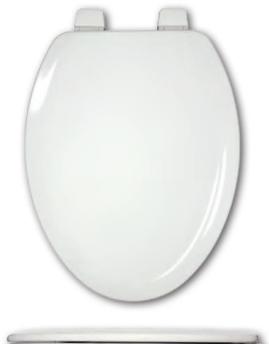

## Molded Wood Premium Elongated Toilet Seat

**Product Specifications** 

## Description

Closed front with cover, elongated, molded wood, multi-coat enamel finish toilet seat. Features two color-matched bumpers, color-matched, PRO Style Top-Tite® hinges with non-corrosive, top-tightening Hex-Tite® bolts and wing nuts.

## Model: ML1525PRO

| Specifications    |                                             |
|-------------------|---------------------------------------------|
| Size:             | Elongated                                   |
| Weight:           | 6.2 lbs                                     |
| Color:            | White (000), Biscuit (346)                  |
| Material:         | Molded Wood                                 |
| Style:            | Closed Front with Cover                     |
| Bumpers:          | Two                                         |
| Hinges:           | Plastic PRO Style Top-Tite®                 |
| Fastening System: | Non-Corrosive Hex-Tite® Bolts and Wing Nuts |