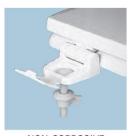

## Description

Closed front with cover, elongated, molded wood, multi-coat enamel finish toilet seat. Features two color-matched bumpers, color-matched, PRO Style Top-Tite® hinges with non-corrosive, top-tightening Hex-Tite® bolts and wing nuts.

PRO STYLE TOP-TITE® HINGES

NON-CORROSIVE BOLTS AND WING NUTS