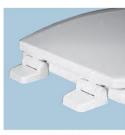

## Description

Closed front with cover, elongated, molded wood, multi-coat enamel finish toilet seat. Features two color-matched bumpers, color-matched, PRO Style Top-Tite® hinges with non-corrosive, top-tightening Hex-Tite® bolts and wing nuts.

PRO STYLE TOP-TITE® HINGES

NON-CORROSIVE BOLTS AND WING NUTS