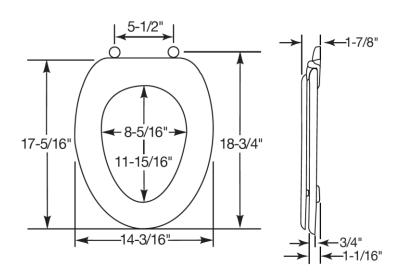

## Molded Wood Premium Elongated Toilet Seat

**Product Specifications** 

## Model: ML1525PRO

| Specifications    |                                             |
|-------------------|---------------------------------------------|
| Size:             | Elongated                                   |
| Weight:           | 6.2 lbs                                     |
| Color:            | White (000), Biscuit (346)                  |
| Material:         | Molded Wood                                 |
| Style:            | Closed Front with Cover                     |
| Bumpers:          | Two                                         |
| Hinges:           | Plastic PRO Style Top-Tite®                 |
| Fastening System: | Non-Corrosive Hex-Tite® Bolts and Wing Nuts |