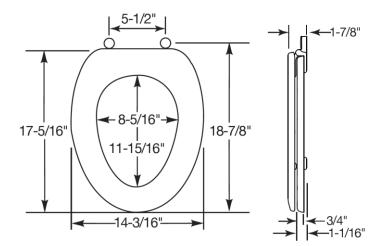

## Model: ML1525EC

| Specifications    |                                                  |
|-------------------|--------------------------------------------------|
| Size:             | Elongated                                        |
| Weight:           | 8.60 lbs                                         |
| Color:            | White (000), Biscuit (346)                       |
| Material:         | Molded Wood                                      |
| Style:            | Closed Front with Cover                          |
| Bumpers:          | Two                                              |
| Hinges:           | Plastic Easy Release                             |
| Fastening System: | Non-Corrosive Top-Tightening Bolts and Wing Nuts |