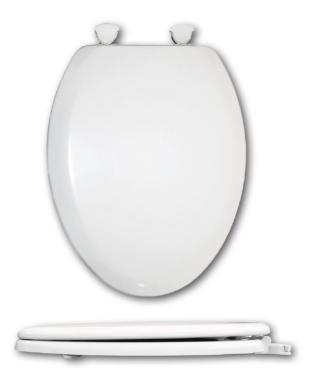

## Molded Wood Premium Elongated Toilet Seat

**Product Specifications** 

## Description

Closed front with cover, elongated, molded wood, multi-coat enamel finish toilet seat. Features two color-matched bumpers and color-matched easy release hinges with non-corrosive, top-tightening bolts and wing nuts.

## Model: ML1525EC

| Specifications    |                                                  |
|-------------------|--------------------------------------------------|
| Size:             | Elongated                                        |
| Weight:           | 8.60 lbs                                         |
| Color:            | White (000), Biscuit (346)                       |
| Material:         | Molded Wood                                      |
| Style:            | Closed Front with Cover                          |
| Bumpers:          | Two                                              |
| Hinges:           | Plastic Easy Release                             |
| Fastening System: | Non-Corrosive Top-Tightening Bolts and Wing Nuts |