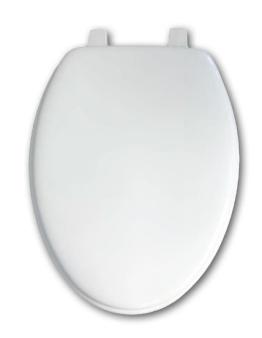

## **Description**

Closed front with cover, elongated, molded wood, multi-coat enamel finish toilet seat. Features two color-matched bumpers, color-matched Top-Tite® hinges with non-corrosive, top-tightening Hex-Tite® bolts and wing nuts.

## Model: ML1425TT

| Specifications    |                                             |
|-------------------|---------------------------------------------|
| Size:             | Elongated                                   |
| Weight:           | 6.0 lbs                                     |
| Color:            | White (000), Biscuit (346)                  |
| Material:         | Molded Wood                                 |
| Style:            | Closed Front with Cover                     |
| Bumpers:          | Two                                         |
| Hinges:           | Plastic Top-Tite®                           |
| Fastening System: | Non-Corrosive Hex-Tite® Bolts and Wing Nuts |