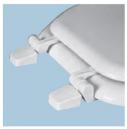

olor-matched Top-Tite® hinges with non-corrosive, top-tightening Hex-Tite® bolts and wing nuts.

## Model: ML1425TT

| Specifications    |                                             |
|-------------------|---------------------------------------------|
| Size:             | Elongated                                   |
| Weight:           | 6.0 lbs                                     |
| Color:            | White (000), Biscuit (346)                  |
| Material:         | Molded Wood                                 |
| Style:            | Closed Front with Cover                     |
| Bumpers:          | Two                                         |
| Hinges:           | Plastic Top-Tite®                           |
| Fastening System: | Non-Corrosive Hex-Tite® Bolts and Wing Nuts |





TOP-TITE® HINGES



NON-CORROSIVE BOLTS AND WING NUTS



## Warranty

See warranty information for more details.

All dimensions listed are nominal. MAINLINE® reserves the right to make product and material changes at any time without notice.