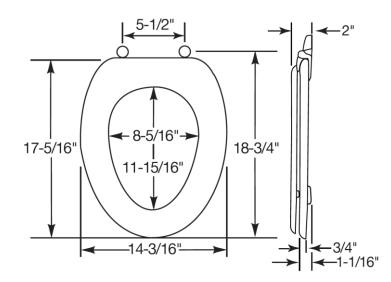

## Model: ML1425TT

| Specifications    |                                             |
|-------------------|---------------------------------------------|
| Size:             | Elongated                                   |
| Weight:           | 6.0 lbs                                     |
| Color:            | White (000), Biscuit (346)                  |
| Material:         | Molded Wood                                 |
| Style:            | Closed Front with Cover                     |
| Bumpers:          | Two                                         |
| Hinges:           | Plastic Top-Tite®                           |
| Fastening System: | Non-Corrosive Hex-Tite® Bolts and Wing Nuts |