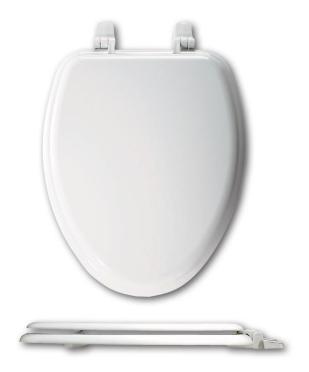

## **Description**

Closed front with cover, elongated, molded wood, multi-coat enamel finish toilet seat. Features two color-matched bumpers and color-matched Top-Tite® hinges with non-corrosive, top-tightening Hex-Tite® bolts and wing nuts.

## Model: ML1400TTA

| Specifications    |                                             |
|-------------------|---------------------------------------------|
| Size:             | Elongated                                   |
| Weight:           | 5.8 lbs                                     |
| Color:            | White (000)                                 |
| Material:         | Molded Wood                                 |
| Style:            | Closed Front with Cover                     |
| Bumpers:          | Two                                         |
| Hinges:           | Plastic Top-Tite <sup>®</sup>               |
| Fastening System: | Non-Corrosive Hex-Tite® Bolts and Wing Nuts |