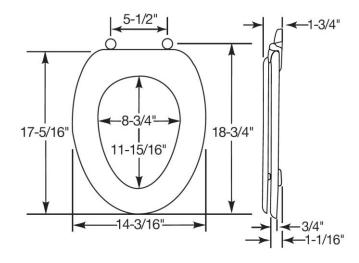

## Model: ML1400TTA

| Specifications    |                                             |
|-------------------|---------------------------------------------|
| Size:             | Elongated                                   |
| Weight:           | 5.8 lbs                                     |
| Color:            | White (000)                                 |
| Material:         | Molded Wood                                 |
| Style:            | Closed Front with Cover                     |
| Bumpers:          | Two                                         |
| Hinges:           | Plastic Top-Tite <sup>®</sup>               |
| Fastening System: | Non-Corrosive Hex-Tite® Bolts and Wing Nuts |