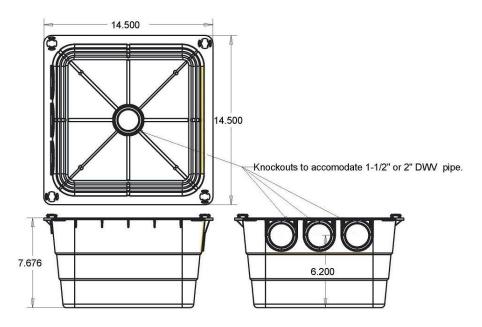

## **FEATURES**

- · Creates access for tub trap and drain in slab foundation
- No concrete to cut or chisel
- Injection molded, high impact plastic
- Two piece design houses tub trap and drain assembly
- Pipe knockouts compatible with 1-1/2" to 2" pipe
- For use in concrete slab, wood floors or multi-story construction
- Bottom panel scored for easy breakout

| ✓ To<br>Submit | Part #  | Description                            |
|----------------|---------|----------------------------------------|
|                | ML83302 | Plastic Heavy Duty Tub Box 7-3/4" Deep |