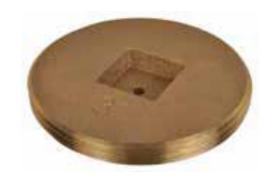

## Brass Countersunk Head Cleanout Plugs - Southern Style

**Product Specifications** 

## **FEATURES**

- Sizes 1-1/2" to 6"
- Countersunk Head
- Available Tapped 1/4"
- Southern Pattern

| / <del>-</del> |         |        |                          |
|----------------|---------|--------|--------------------------|
| ✓ To<br>Submit | Part #  | Tapped | Description              |
|                | ML68834 | n/a    | 1-1/2" Brass Countersunk |
|                | ML68750 | n/a    | 2" Brass Countersunk     |
|                | ML68751 | n/a    | 2-1/2" Brass Countersunk |
|                | ML68492 | n/a    | 3" Brass Countersunk     |
|                | ML68753 | n/a    | 3-1/2" Brass Countersunk |
|                | ML68754 | n/a    | 4" Brass Countersunk     |
|                | ML68844 | n/a    | 5" Brass Countersunk     |
|                | ML68846 | n/a    | 6" Brass Countersunk     |
|                | ML68836 | 5/16"  | 2" Brass Countersunk     |
|                | ML68838 | 5/16"  | 2-1/2" Brass Countersunk |
|                | ML68840 | 5/16"  | 3" Brass Countersunk     |
|                | ML68841 | 5/16"  | 3-1/2" Brass Countersunk |
|                | ML68842 | 5/16"  | 4" Brass Countersunk     |
|                | ML69272 | 5/16"  | 5" Brass Countersunk     |
|                | ML68847 | 5/16"  | 6" Brass Countersunk     |
|                | ML69268 | 1/4"   | 2" Brass Countersunk     |
|                | ML69287 | 1/4"   | 3" Brass Countersunk     |
|                | ML69288 | 1/4"   | 3-1/2" Brass Countersunk |
|                | ML69281 | 1/4"   | 4" Brass Countersunk     |
|                | ML69282 | 1/4"   | 6" Brass Countersunk     |