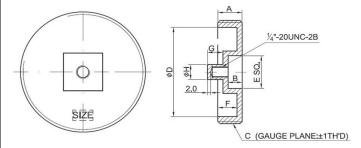

## Brass Countersunk Head Cleanout Plugs - Southern Style

**Product Specifications** 

## **FEATURES**

- Sizes 1-1/2" to 6"
- Countersunk Head
- Available Tapped 1/4"
- Southern Pattern

| / <del>-</del> |         |        |                          |
|----------------|---------|--------|--------------------------|
| ✓ To<br>Submit | Part #  | Tapped | Description              |
|                | ML68834 | n/a    | 1-1/2" Brass Countersunk |
|                | ML68750 | n/a    | 2" Brass Countersunk     |
|                | ML68751 | n/a    | 2-1/2" Brass Countersunk |
|                | ML68492 | n/a    | 3" Brass Countersunk     |
|                | ML68753 | n/a    | 3-1/2" Brass Countersunk |
|                | ML68754 | n/a    | 4" Brass Countersunk     |
|                | ML68844 | n/a    | 5" Brass Countersunk     |
|                | ML68846 | n/a    | 6" Brass Countersunk     |
|                | ML68836 | 5/16"  | 2" Brass Countersunk     |
|                | ML68838 | 5/16"  | 2-1/2" Brass Countersunk |
|                | ML68840 | 5/16"  | 3" Brass Countersunk     |
|                | ML68841 | 5/16"  | 3-1/2" Brass Countersunk |
|                | ML68842 | 5/16"  | 4" Brass Countersunk     |
|                | ML69272 | 5/16"  | 5" Brass Countersunk     |
|                | ML68847 | 5/16"  | 6" Brass Countersunk     |
|                | ML69268 | 1/4"   | 2" Brass Countersunk     |
|                | ML69287 | 1/4"   | 3" Brass Countersunk     |
|                | ML69288 | 1/4"   | 3-1/2" Brass Countersunk |
|                | ML69281 | 1/4"   | 4" Brass Countersunk     |
|                | ML69282 | 1/4"   | 6" Brass Countersunk     |

## Warranty

See warranty information for more details.

All dimensions listed are nominal. MAINLINE® reserves the right to make product and material changes at any time without notice.