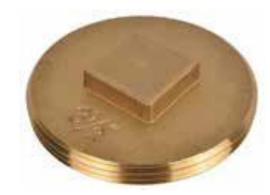

## Brass Raised Head Cleanout Plugs - Southern Style

**Product Specifications** 

## **FEATURES**

- Sizes 1-1/2" to 10"
- Square Raised Head
- Southern Pattern

| ✓ To<br>Submit | Part #  | Description                     |
|----------------|---------|---------------------------------|
|                | ML68700 | 1-1/2" Brass Square Raised Head |
|                | ML68701 | 2" Brass Square Raised Head     |
|                | ML68837 | 2-1/2" Brass Square Raised Head |
|                | ML68839 | 3" Brass Square Raised Head     |
|                | ML68702 | 3-1/2" Brass Square Raised Head |
|                | ML68703 | 4" Brass Square Raised Head     |
|                | ML68843 | 5" Brass Square Raised Head     |
|                | ML68845 | 6" Brass Square Raised Head     |
|                | ML69778 | 8" Brass Square Raised Head     |
|                | ML69779 | 10" Brass Square Raised Head    |