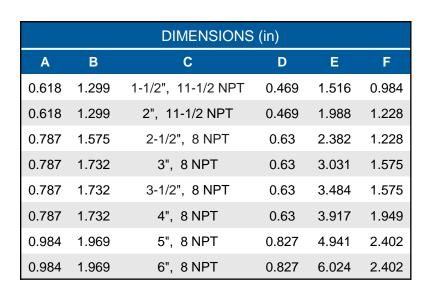

## Warranty

AB&A

SIZE

See warranty information for more details.

C (GAUGE PLANE:±1TH'D)

All dimensions listed are nominal. MAINLINE® reserves the right to make product and material changes at any time without notice.