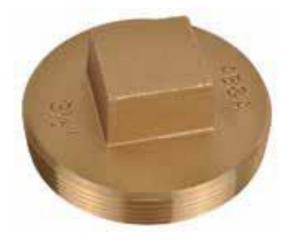

## Brass Raised Head Cleanout Plugs - LA Style

**Product Specifications** 

## **FEATURES**

- Sizes 1-1/2" to 6"
- Square Raised Head
- Los Angeles Pattern

| <ul><li>✓ To</li><li>Submit</li></ul> | Part #  | Description                     |
|---------------------------------------|---------|---------------------------------|
|                                       | ML68600 | 1-1/2" Brass Square Raised Head |
|                                       | ML68601 | 2" Brass Square Raised Head     |
|                                       | ML68602 | 2-1/2" Brass Square Raised Head |
|                                       | ML68603 | 3" Brass Square Raised Head     |
|                                       | ML68604 | 3-1/2" Brass Square Raised Head |
|                                       | ML68605 | 4" Brass Square Raised Head     |
|                                       | ML68811 | 5" Brass Square Raised Head     |
|                                       | ML68812 | 6" Brass Square Raised Head     |